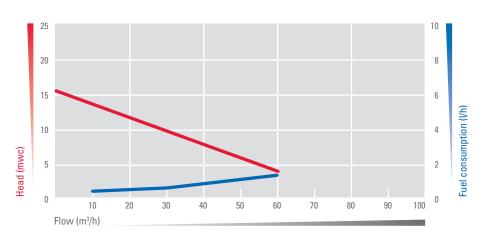

# PAE3-60 performance

## **PERFORMANCE**

Max. 60 m<sup>3</sup>/h flow or 15 mwc head