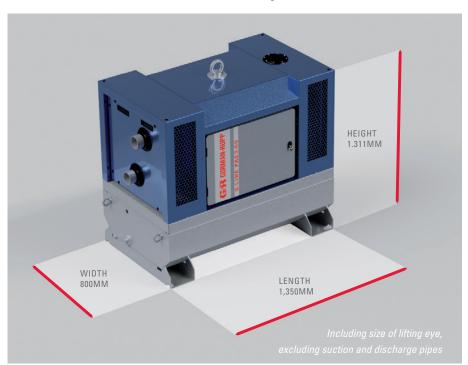

## **TARE WEIGHT**

535 kg

## **DIMENSIONS**

3" x 3" BSP-T connection size, max. 23 mm solids